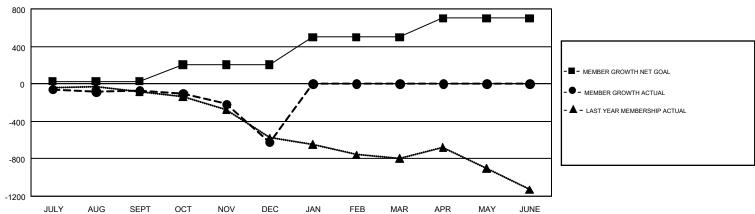

## GOALS AND ACTUAL MEMBERS CUMULATIVE

| DROPPED CLUBS: 7         |           | 540 CLUBS OF 1,207 ADDED 1 OR<br>MORE NEW MEMBERS | GENDER DISTRIBUTION  MALE 16,434 (66.15%) |                |       |
|--------------------------|-----------|---------------------------------------------------|-------------------------------------------|----------------|-------|
| DROPPED MEMBERS          |           |                                                   | FEMALE                                    | 8,411 (33.85%) |       |
| DECEASED  CLUB CANCELLED | 152<br>11 | CLICK HERE FOR CUMULATIVE MEMBERSHIP DATA         | TOTAL FAMILY UNIT MEMBERS                 |                | 4,199 |
| OTHER 1,646              |           |                                                   | FAMILY MEMBERS PAYING HALF DUES           |                | 2,125 |
| TOTAL                    | 1,809     |                                                   |                                           |                |       |

## GMT Constitutional Area 7, Group A

GMT: ANN ELDRIDGE

REPORT DOES NOT INCLUDE CLUBS IN UNDISTRICTED AREAS.

| Clubs         |               |             |               | Members               |                           |                         |                                              |  |
|---------------|---------------|-------------|---------------|-----------------------|---------------------------|-------------------------|----------------------------------------------|--|
|               | RESULTS FO    | R 2018-2019 |               | RESULTS FOR 2018-2019 |                           |                         |                                              |  |
| QUARTER       | NEW CLUB GOAL | NEW CLUBS   | DROPPED CLUBS | QUARTER               | MEMBER GROWTH NET<br>GOAL | MEMBER GROWTH<br>ACTUAL | DROPPED MEMBERS ACTUAL (including transfers) |  |
| JULY/AUG/SEPT | 0             | 2           | 7             | JULY/AUG/SEPT         | 26                        | 780                     | 731                                          |  |
| OCT/NOV/DEC   | 7             | 0           | 0             | OCT/NOV/DEC           | 179                       | 612                     | 1,079                                        |  |
| JAN/FEB/MAR   | 7             | 0           | 0             | JAN/FEB/MAR           | 293                       | 0                       | 0                                            |  |
| APR/MAY/JUNE  | 7             | 0           | 0             | APR/MAY/JUNE          | 203                       | 0                       | 0                                            |  |