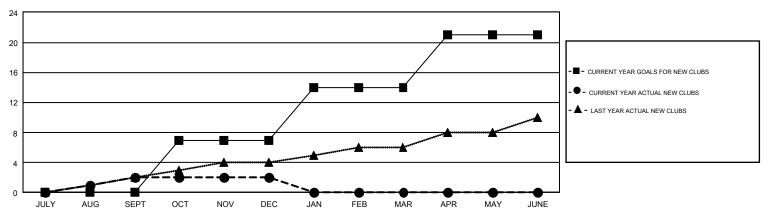

## GOALS AND ACTUAL NEW CLUBS CUMULATIVE

## GMT Constitutional Area 7, Group A

GMT: ANN ELDRIDGE

REPORT DOES NOT INCLUDE CLUBS IN UNDISTRICTED AREAS.

| Clubs         |               |             |               | Members               |                           |                         |                                              |  |
|---------------|---------------|-------------|---------------|-----------------------|---------------------------|-------------------------|----------------------------------------------|--|
|               | RESULTS FO    | R 2018-2019 |               | RESULTS FOR 2018-2019 |                           |                         |                                              |  |
| QUARTER       | NEW CLUB GOAL | NEW CLUBS   | DROPPED CLUBS | QUARTER               | MEMBER GROWTH NET<br>GOAL | MEMBER GROWTH<br>ACTUAL | DROPPED MEMBERS ACTUAL (including transfers) |  |
| JULY/AUG/SEPT | 0             | 2           | 7             | JULY/AUG/SEPT         | 26                        | 780                     | 731                                          |  |
| OCT/NOV/DEC   | 7             | 0           | 0             | OCT/NOV/DEC           | 179                       | 612                     | 1,079                                        |  |
| JAN/FEB/MAR   | 7             | 0           | 0             | JAN/FEB/MAR           | 293                       | 0                       | 0                                            |  |
| APR/MAY/JUNE  | 7             | 0           | 0             | APR/MAY/JUNE          | 203                       | 0                       | 0                                            |  |